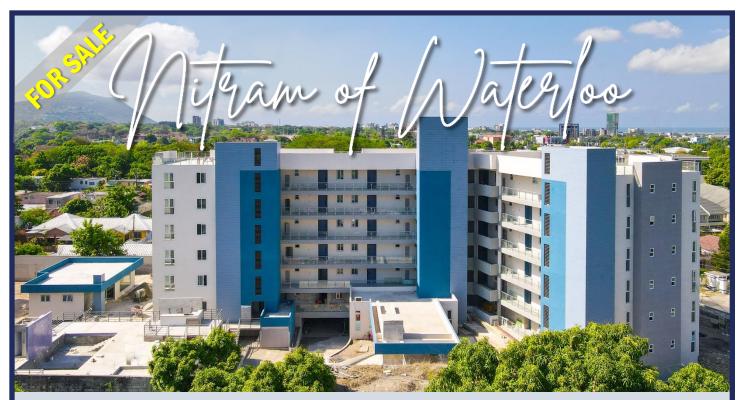

"NITRAM OF WATERLOO" – New Development - 47 modern, contemporary one- and two-bedroom units with amazing views, right along one of our main corridors.

- CONCIERGE DESK
- ▶ ELEVATORS
- ▶ PLAYGROUND
- EXERCISE ROOM
- SWIMMING POOL
- ▶ POOL BAR
- ▶ ENTERTAINMENT DECK
- MANAGEMENT OFFICE
- ▶ RESTROOMS
- ▶ COVERED PARKING
- ▶ COMMON AREA GENERATOR
- ▶ RESERVE WATER
- ▶ 24HR SECURITY