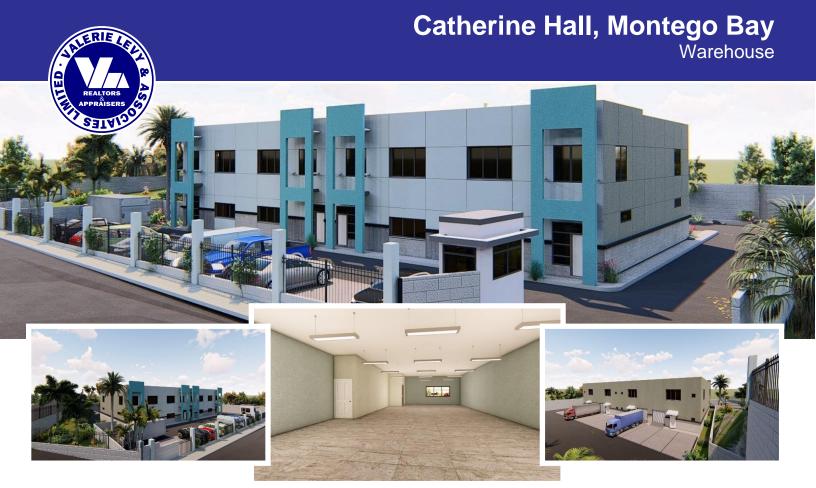

Explore the dimensions of value that this new subdivision in the heart of Montego Bay will bring. It has loads of parking spaces both to the front and rear of the buildings. Solar powered external lighting, 650 gal standby water tanks, generator pads, roller shutter doors at the back on the ground floors are some of the numerous amenities. Private commercial complex coming fully fenced, plus guardhouse.

This developer is measured by the highest standards and their quality will shine through.

This unit is 3,600 sq ft; 1,800 on the upper level and 1,800 on the ground floor. Please give me a call for further details.

US\$1,100,000 MLS-73124 This end unit on the ground floor is 1,800 sq ft and includes a bathroom. Call for further details!

US\$560,000 MLS-73125