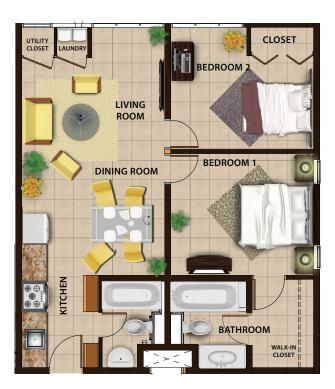

### **Two bedroom**

2 bedroom, 2 bathroom, 63m<sup>2</sup> (677 ft<sup>2</sup>)