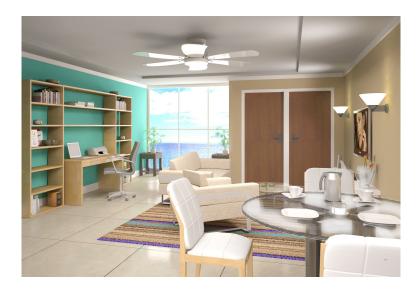

# Bay Tront VILLAS & APARTMENTS

Choose your perfect place from the contemporary studio, 1 bedroom, and 2 bedroom apartments. Each apartment has an open floor plan with ample space to live and relax with floor-to-ceiling windows that frame spectacular views of Kingston Harbour and the cityscape.

# Choose from 3 units, all with attractive standard features:

- Modern laminated cabinetry in kitchen and bathrooms
- Solid surface countertops and mosaic wall tile accents
- Ceramic floor tiles, 450mm
  (18") square throughout
- Laundry closet piped for washer & dryer
- Pre-piped for AC units
- Pre-wired for telephone and cable
- Optional storage rooms on ground floor