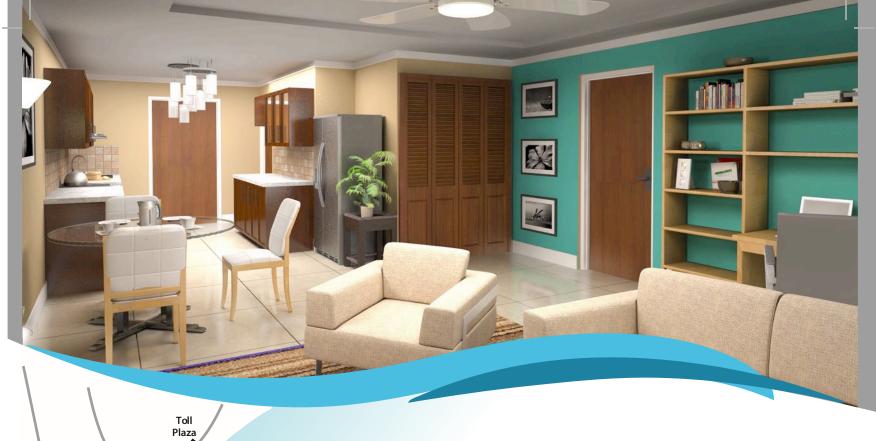

# Bay Tront VILLAS & APARTMENTS

Choose your perfect place from the contemporary studio, 1 bedroom, and 2 bedroom apartments. Each apartment has an open floor plan with ample space to live and relax with floor-to-ceiling windows that frame spectacular views of Kingston Harbour and the cityscape.

# Choose from 3 units, all with attractive standard features:

- Modern laminated cabinetry in kitchen and bathrooms
- Solid surface countertops and mosaic wall tile accents
- Ceramic floor tiles, 450mm
  (18") square throughout
- Laundry closet piped for washer & dryer
- Pre-piped for AC units
- Pre-wired for telephone and cable
- Optional storage rooms on ground floor