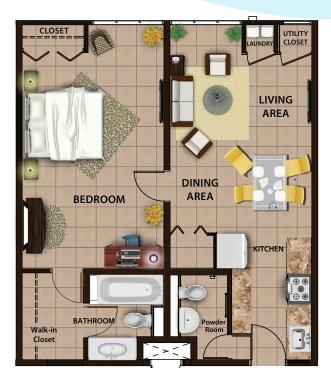

#### One bedroom

1 bedroom,  $1^{1/2}$  bathroom,  $63m^{2}$  (677 ft<sup>2</sup>)